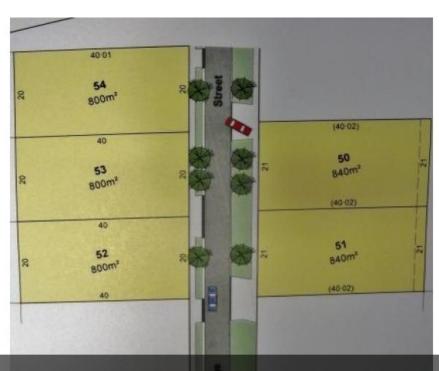

## Dreams are made right here.....

Rosemont Park, stage 8 now realised. Blocks priced from \$129,900. Call today to make one of these blocks your own.

The above information provided has been furnished to us by the vendor/s. We have not verified whether or not that information is accurate and do not have any belief in one way or the other in its accuracy. We do not accept any responsibility to any person for its accuracy and do no more than pass it on. All interested parties should make and rely upon their own inquiries in order to determine whether or not this information is in fact accurate.

🗔 800 m2

| Price         | SOLD        |
|---------------|-------------|
| Property Type | Residential |
| Property ID   | 311         |
| Land Area     | 800 m2      |