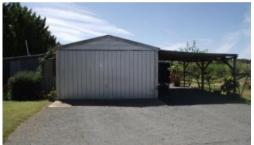

## **Lifestyle Block**

2 Acres 8,000m2 approx lifestyle block set up for a weekender. Comes with a lockup shed & power concrete floor, decked out caravan with extended living area. 1 Meg of water + 3 water tanks. Most of the land is covered with fruit trees, plums, apples and grape vines. Excellent lifestyle block with room for improvement if need be. Be quick blocks of this size don?t come up very often!