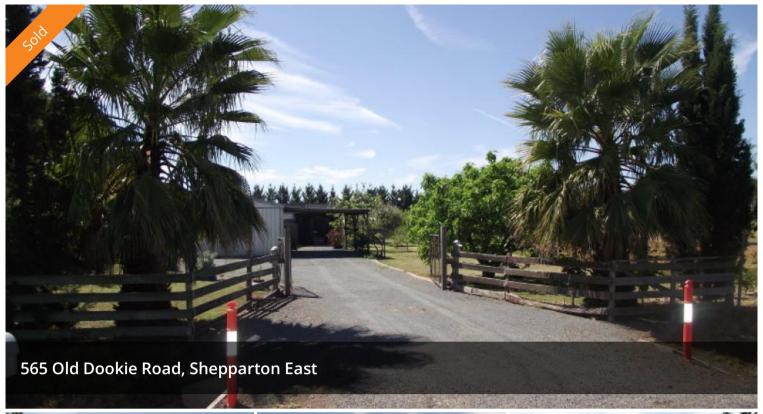

## **Lifestyle Block**

2 Acres 8,000m2 approx lifestyle block set up for a weekender. Comes with a lockup shed & power concrete floor, decked out caravan with extended living area. 1 Meg of water + 3 water tanks. Most of the land is covered with fruit trees, plums, apples and grape vines. Excellent lifestyle block with room for improvement if need be. Be quick blocks of this size don?t come up very often!