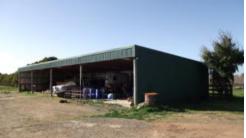

## Lifestyle living with income!

Situated just on the edge of town sits this 46 acre farmlet consisting of 3 bedroom home with two living areas, decked front and back verandah. 25 metre x 10 metre machinery shed with power and 6 x 6 metre lockup shed. Divided into 9 paddocks all with troughs, 4 x horse shelters and small cattle yards. Water is a feature with 2 megs (stock and domestic), 2 x dams and 15,000 gallon rainwater. The property has fertilizer history and normally cuts hundreds of round bales of hay. If you are looking for a lifestyle property within commuting distance of Shepparton, then inspection is a must!