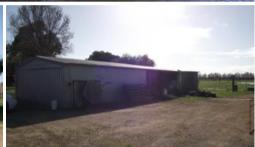

## Lifestyle living with income!

Situated just on the edge of town sits this 46 acre farmlet consisting of 3 bedroom home with two living areas, decked front and back verandah. 25 metre x 10 metre machinery shed with power and 6 x 6 metre lockup shed. Divided into 9 paddocks all with troughs, 4 x horse shelters and small cattle yards. Water is a feature with 2 megs (stock and domestic), 2 x dams and 15,000 gallon rainwater. The property has fertilizer history and normally cuts hundreds of round bales of hay. If you are looking for a lifestyle property within commuting distance of Shepparton, then inspection is a must!