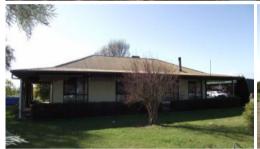

## Lifestyle living with income!

Situated just on the edge of town sits this 46 acre farmlet consisting of 3 bedroom home with two living areas, decked front and back verandah. 25 metre x 10 metre machinery shed with power and 6 x 6 metre lockup shed. Divided into 9 paddocks all with troughs, 4 x horse shelters and small cattle yards. Water is a feature with 2 megs (stock and domestic), 2 x dams and 15,000 gallon rainwater. The property has fertilizer history and normally cuts hundreds of round bales of hay. If you are looking for a lifestyle property within commuting distance of Shepparton, then inspection is a must!