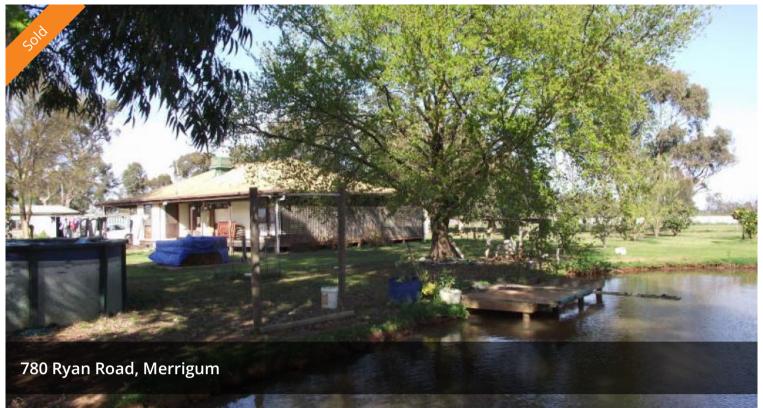

## Lifestyle living with income!

Situated just on the edge of town sits this 46 acre farmlet consisting of 3 bedroom home with two living areas, decked front and back verandah. 25 metre x 10 metre machinery shed with power and 6 x 6 metre lockup shed. Divided into 9 paddocks all with troughs, 4 x horse shelters and small cattle yards. Water is a feature with 2 megs (stock and domestic), 2 x dams and 15,000 gallon rainwater. The property has fertilizer history and normally cuts hundreds of round bales of hay. If you are looking for a lifestyle property within commuting distance of Shepparton, then inspection is a must!