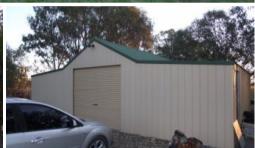

## **Hidden Gem!**

Situated on 10,000m2 (2 acres) with established trees and shrubs sits this three bedroom double storey sandstone home featuring downstairs kitchen area and well equipped kitchen wood heater, lounge with open fireplace and master bedroom with ensuite. Upstairs consists of three bedrooms, sunroom or study area and bathroom with large bath. 10 metre x 8 metre barn like colourbond shed with power and concrete floor. Tank water and 1meg stock and domestic water supply. Relax with peace and quiet of country living and only 10 minutes from Shepparton. Be quick!