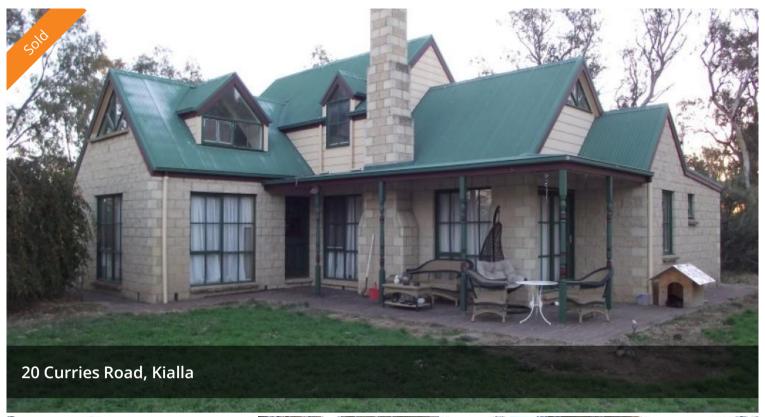

## **Hidden Gem!**

Situated on 10,000m2 (2 acres) with established trees and shrubs sits this three bedroom double storey sandstone home featuring downstairs kitchen area and well equipped kitchen wood heater, lounge with open fireplace and master bedroom with ensuite. Upstairs consists of three bedrooms, sunroom or study area and bathroom with large bath. 10 metre x 8 metre barn like colourbond shed with power and concrete floor. Tank water and 1meg stock and domestic water supply. Relax with peace and quiet of country living and only 10 minutes from Shepparton. Be quick!