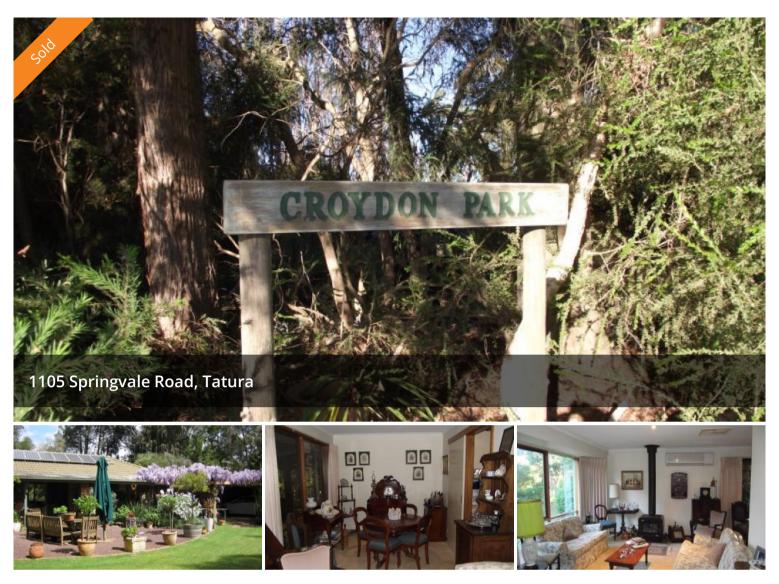

## Your Own Private Oasis. Lifestyle Living At Its Best!

Situated just a short drive from Tatura, sits this very private lifestyle property. The moment you enter the property, you feel the serenity of the large but manageable garden area with well-established plants and shrubs. The brick home consists of three bedrooms (all with built in robes), two-way bathroom, split system heating and cooling and wood heating and an updated kitchen with quality appliances. Water is a feature with 2.5 meg HRW with the property and more available at market rate. Horse stables, cattle yards, an olive grove (with approximately 200 trees) and grazing paddocks for stock, all on a 3.9 h.a. or 10 acres (approx), complete this package. As an added bonus, the property has solar panels for a huge reduction on your power bills, If you're looking for a lifestyle property, then inspection is a must!