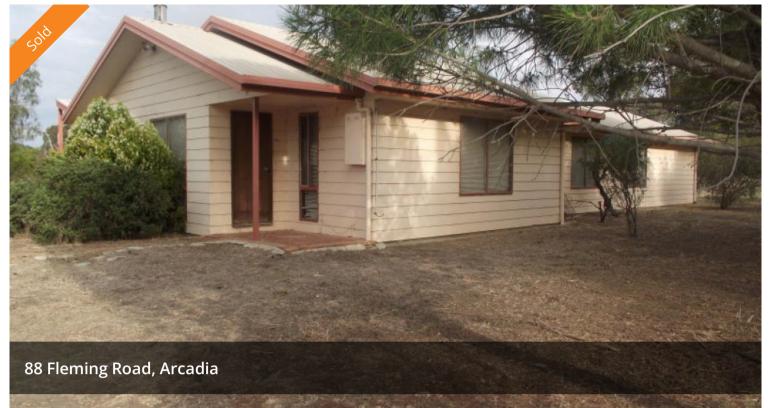

## **Affordable Lifestyle Living**

Situated just of the GV Highway at the end of the service road sits this 8.7 ha, 21.5 Acre approx lifestyle property. Consisting of a three bedroom home with full ensuite and large open plan living area. A fully self-contained unit. Shedding is a feature with a 24 metre x 30 metre shed, 18 x 9 metre shed and a 18 x 6 lockup shed all sheds have power connected. Plenty of rainwater tanks and two large dams all only 15 minutes from Shepparton.