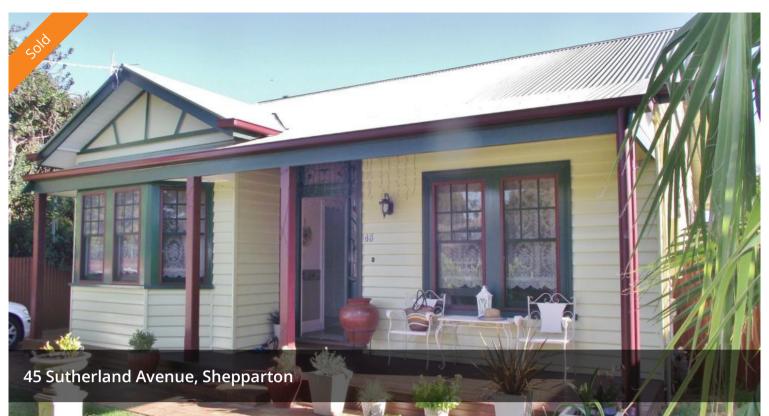

## **Stunning Fully Renovated Edwardian**

Situated in an excellent central position this residence matches period elegance with modern comforts. Polished floors lead through to exceptionally spacious living area and bright modern kitchen with quality appliances. All three bedrooms have BIR'S, second toilet and shower + designer bathroom with bath. Features ducted heating and evaporative cooling. Step outside the home on the back veranda with deck. 6 x 6 metre shed which has been converted into additional living area or 4th bedroom. Currently tenanted with an excellent tenant paying \$18,720 PA or vacant possession after December 2016. If you are looking for location and period style home then inspection is sure to please.