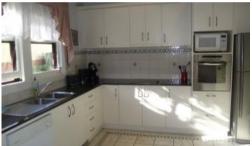

## **Stunning Fully Renovated Edwardian**

Situated in an excellent central position this residence matches period elegance with modern comforts. Polished floors lead through to exceptionally spacious living area and bright modern kitchen with quality appliances. All three bedrooms have BIR'S, second toilet and shower + designer bathroom with bath. Features ducted heating and evaporative cooling. Step outside the home on the back veranda with deck. 6 x 6 metre shed which has been converted into additional living area or 4th bedroom. Currently tenanted with an excellent tenant paying \$18,720 PA or vacant possession after December 2016. If you are looking for location and period style home then inspection is sure to please.