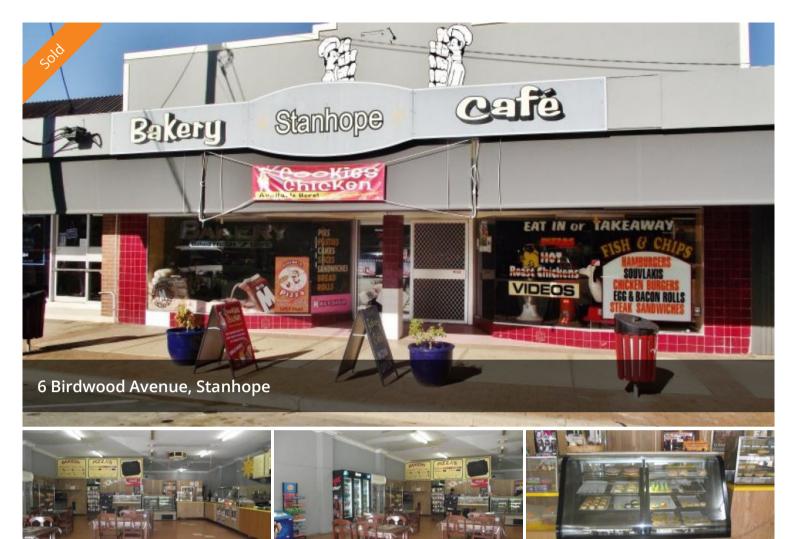

## FREEHOLD 12.7% Return, Stanhope Bakery & Takeaway

Freehold & residence. Fully equipped bakery & takeaway food shop on good sized block 630m2 approx. with 3 bedroom residence upstairs. New tenant on a 3x3x3 year lease paying \$550 p/w rent + outgoings 12.7% return. Be quick!

□ 630 m2

Price SOLD for \$225,000

**Property Type** Commercial

Property ID 4

Land Area 630 m2 Floor Area 630 m2