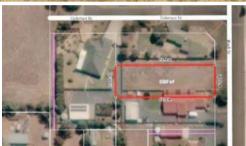

## Looking for a good size block?

Measuring 1237m2 with a 20 metre frontage. Plenty of room for a house and a big shed. Power and water to the block, comes fully fenced. Be quick priced to sell.

The above information provided has been furnished to us by the vendor/s. We have not verified whether or not that information is accurate and do not have any belief in one way or the other in its accuracy. We do not accept any responsibility to any person for its accuracy and do no more than pass it on. All interested parties should make and rely upon their own inquiries in order to determine whether or not this information is in fact accurate.

□ 1,237 m2

Price SOLD for \$55,000

**Property Type** Residential

Property ID 416

Land Area 1,237 m2