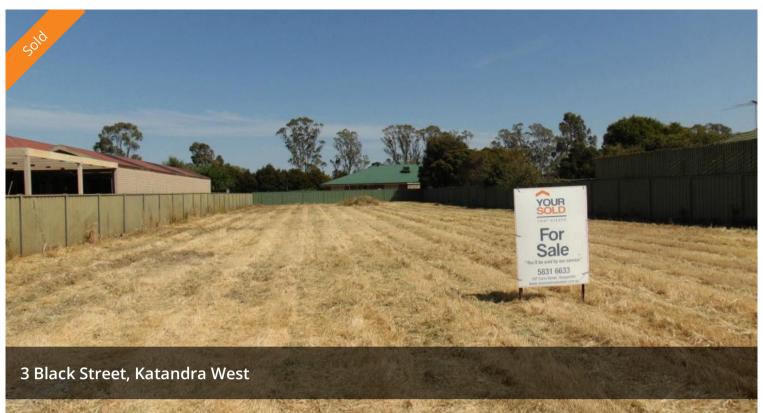

## Looking for a good size block?

Measuring 1237m2 with a 20 metre frontage. Plenty of room for a house and a big shed. Power and water to the block, comes fully fenced. Be quick priced to sell.

The above information provided has been furnished to us by the vendor/s. We have not verified whether or not that information is accurate and do not have any belief in one way or the other in its accuracy. We do not accept any responsibility to any person for its accuracy and do no more than pass it on. All interested parties should make and rely upon their own inquiries in order to determine whether or not this information is in fact accurate.

□ 1,237 m2

Price SOLD for \$55,000

**Property Type** Residential

Property ID 416

Land Area 1,237 m2