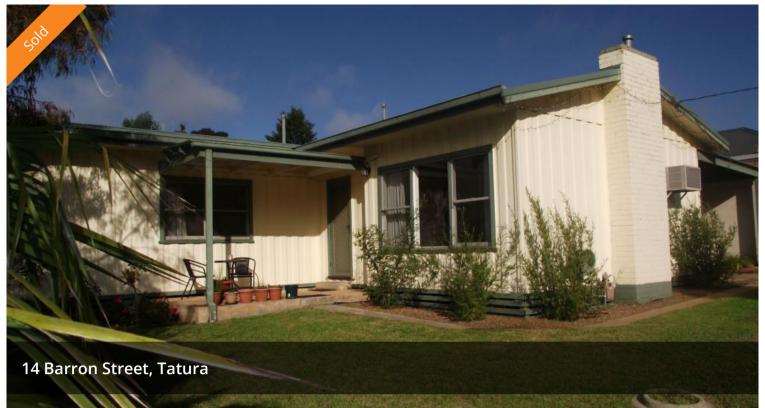

## **Excellent Position**

Situated just a hop skip and jump from the main street with a reserve across the road and a vacant paddock on one side sits this homely two bedroom home consisting of spacious lounge with gas heating, air conditioning, central bathroom with bath. Step outside to the spacious backyard with a 6 metre x 6 metre lockup shed with power and concrete floor. Comes with an excellent tenant wanting to stay on or vacant possession, the choice is yours!