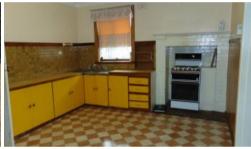

## **Great Starting Point**

Get into the real estate market here with this very affordable weatherboard (brick look) home. Consisting of two large bedrooms plus a sleep out, separate lounge with gas heating and air conditioning. The retro style kitchen has a gas stove (and gas cook top) and the bathroom is centrally located. Step out the back to a veranda which overlooks a large 1140m2 (approx.) allotment. A garden shed completes this package. Be quick! Homes in this price range don't come along very often