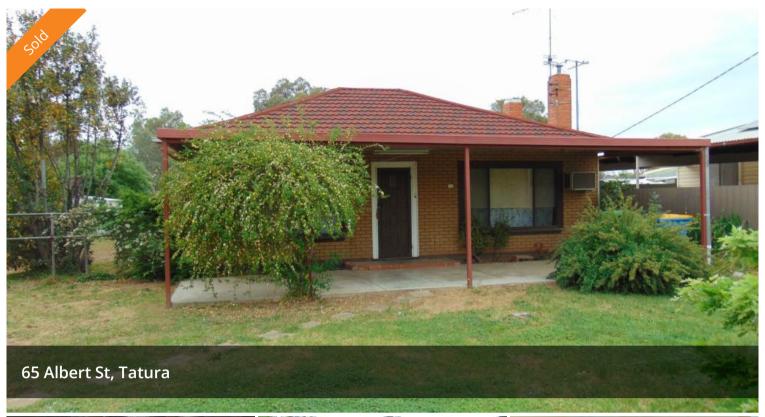

## **Great Starting Point**

Get into the real estate market here with this very affordable weatherboard (brick look) home. Consisting of two large bedrooms plus a sleep out, separate lounge with gas heating and air conditioning. The retro style kitchen has a gas stove (and gas cook top) and the bathroom is centrally located. Step out the back to a veranda which overlooks a large 1140m2 (approx.) allotment. A garden shed completes this package. Be quick! Homes in this price range don't come along very often

△ 2 ← 1 ← 1,140 m2

Price SOLD
Property Type Residential
Property ID 426
Land Area 1,140 m2