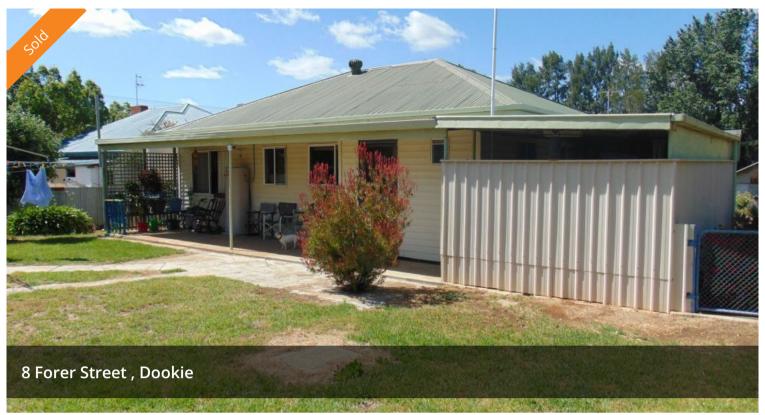

## First Home Buyer/Investor's look at this!

Looking to get into the real estate market? Well here's your chance. This weatherboard home has been cladded all around, so save on painting. Consisting of three bedrooms, country style kitchen, central bathroom and separate lounge with gas heating and air conditioning, back veranda with great views over the Dookie hills, (Shed, workshop) all situated on a large 1301m2 approx allotment with rear lane way excess.