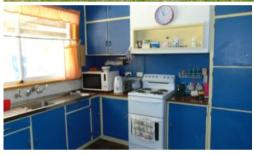

## First Home Buyer/Investor's look at this!

Looking to get into the real estate market? Well here's your chance. This weatherboard home has been cladded all around, so save on painting. Consisting of three bedrooms, country style kitchen, central bathroom and separate lounge with gas heating and air conditioning, back veranda with great views over the Dookie hills, (Shed, workshop) all situated on a large 1301m2 approx allotment with rear lane way excess.