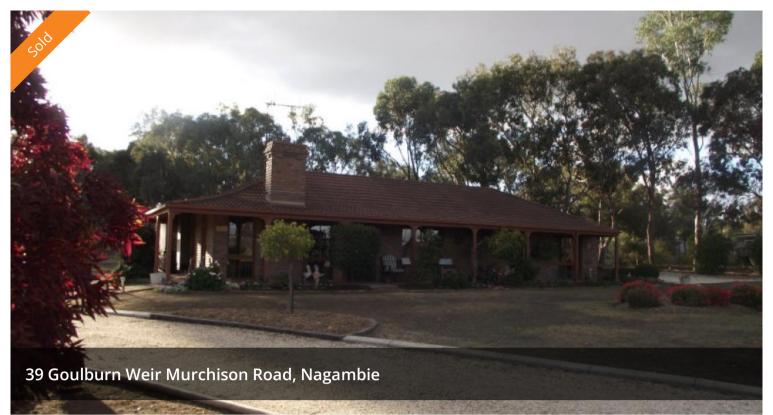

## **WATER VIEWS**

Excellent lifestyle property situated on two acres of land with water views. Consisting of a three bedroom brick veneer. Home with two living areas, reverse cycle heating cooling and coonara wood heating. Undercover entertaining area overlooking the backyard. 12 metre x 6 metre lock up shed with cement floor and power connected. Enjoy the space and privacy of this lifestyle property.