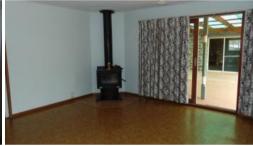

## **Private Oasis on the Weir**

Magnificent three bedroom home consisting of two living areas, evaporate cooling, wood heating, electric cooking and dishwasher, as well as a full ensuite in the main bedroom and a games room with a pot belly stove and billiard table.