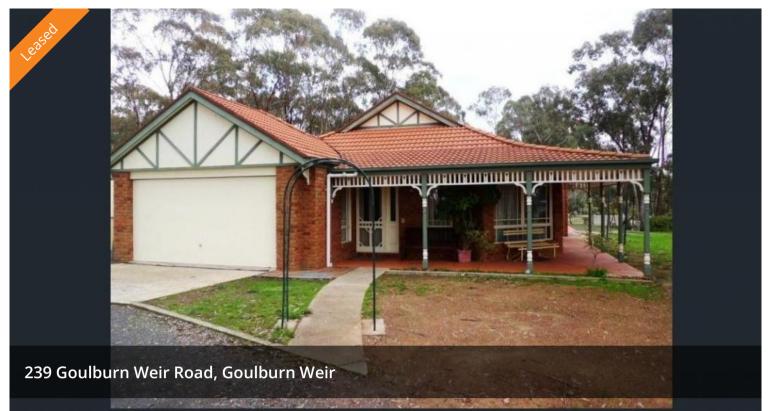

## **Private Oasis on the Weir**

Magnificent three bedroom home consisting of two living areas, evaporate cooling, wood heating, electric cooking and dishwasher, as well as a full ensuite in the main bedroom and a games room with a pot belly stove and billiard table.

7x6 metre lock up shed with power, carpet and double garage. Situated just a stone's throw from the weir. Excellent lifestyle property.

The above information provided has been furnished to us by the vendor/s. We have not verified whether or not that information is accurate and do not have any belief in one way or the other in its accuracy. We do not accept any responsibility to any person for its accuracy and do no more than pass it on. All interested parties should make and rely upon their own inquiries in order to determine whether or not this information is in fact accurate.