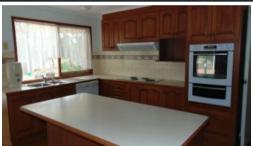

## **Private Oasis on the Weir**

Magnificent three bedroom home consisting of two living areas, evaporate cooling, wood heating, electric cooking and dishwasher, as well as a full ensuite in the main bedroom and a games room with a pot belly stove and billiard table.