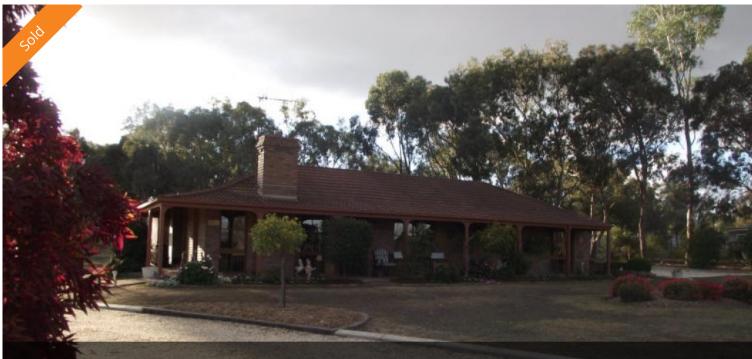

## 39 Goulburn Weir Murchison Road, Murchison

## WATER VIEWS

Excellent lifestyle property situated on two acres of land with water views. Consisting of a three bedroom brick veneer. Home with two living areas, reverse cycle heating cooling and coonara wood heating. Undercover entertaining area overlooking the backyard. 12 metre x 6 metre lock up shed with cement floor and power connected. Enjoy the space and privacy of this lifestyle property.