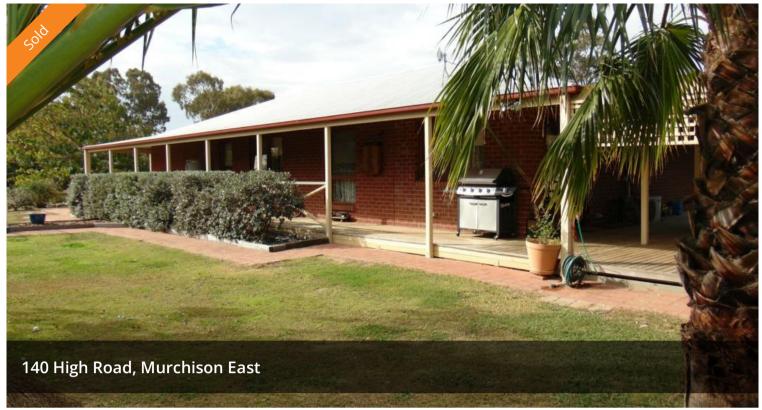

## **Spread Your Wings**

Situated on 4'753 m2 approx and only a stone's throw from the Goulburn river sits this neat and tidy BV home featuring three bedroom main with ensuite, open plan kitchen, dining, living area with cosy wood heater and split system heating and cooling. Step outside to the decked undercover entertaining and veranda all around the house. In ground pool for the summer fun surrounded by established landscaped gardens. Shedding is a feature with a  $10 \times 5$  metre lockup shed with power and wood heater and also a  $7 \times 4$  metre and  $4 \times 3$  metre lock up shed. If you are in the market for a lifestyle property then you must view this one. It won't last!