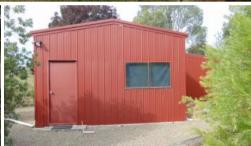

## **Spread Your Wings**

Situated on 4'753 m2 approx and only a stone's throw from the Goulburn river sits this neat and tidy BV home featuring three bedroom main with ensuite, open plan kitchen, dining, living area with cosy wood heater and split system heating and cooling. Step outside to the decked undercover entertaining and veranda all around the house. In ground pool for the summer fun surrounded by established landscaped gardens. Shedding is a feature with a  $10 \times 5$  metre lockup shed with power and wood heater and also a  $7 \times 4$  metre and  $4 \times 3$  metre lock up shed. If you are in the market for a lifestyle property then you must view this one. It won't last!