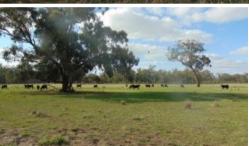

## **Lifestyle With Income**

Centrally located between Euroa and Shepparton, sits this four bedroom, two bathroom home (36 squares under roof). Comprising of main bathroom with a Jacuzzi (spa), open plan living and electric and wood cooking. Wide veranda on the front and back of the home, also a large double garage and lock up storage room. The home is surrounded by fruit trees and views over the paddocks. The land is approximately 80 acres and currently has cattle on agistment, but could easily be used for a variety of agricultural purposes. Inspection sure to please!