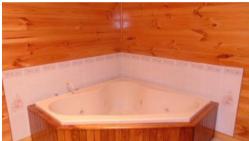

## **Lifestyle With Income**

Centrally located between Euroa and Shepparton, sits this four bedroom, two bathroom home (36 squares under roof). Comprising of main bathroom with a Jacuzzi (spa), open plan living and electric and wood cooking. Wide veranda on the front and back of the home, also a large double garage and lock up storage room. The home is surrounded by fruit trees and views over the paddocks. The land is approximately 80 acres and currently has cattle on agistment, but could easily be used for a variety of agricultural purposes. Inspection sure to please!