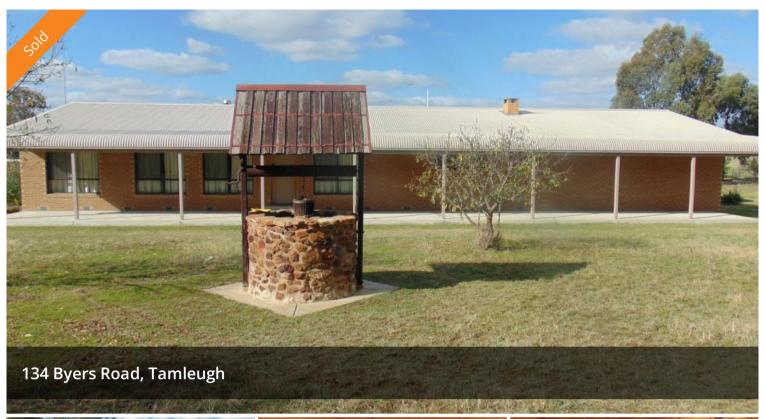

## **Lifestyle With Income**

Centrally located between Euroa and Shepparton, sits this four bedroom, two bathroom home (36 squares under roof). Comprising of main bathroom with a Jacuzzi (spa), open plan living and electric and wood cooking. Wide veranda on the front and back of the home, also a large double garage and lock up storage room. The home is surrounded by fruit trees and views over the paddocks. The land is approximately 80 acres and currently has cattle on agistment, but could easily be used for a variety of agricultural purposes. Inspection sure to please!

△ 4 △ 2 △ 2 □ 80.00 ac

Price SOLD for \$385,000

**Property Type** Residential

Property ID 502 Land Area 80.00 ac