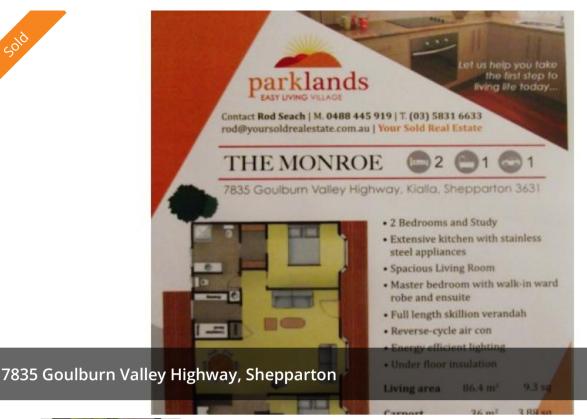

## THE MONROE-

Chassis size is 7.2 x 12 and carport size is 4 x 7, this will have a skillion veranda along the front, the laundry built into the back of the carport outside of the house. It has two bedrooms and a study and two toilets and a walk through robe.

These prices Include Basic Landscaping (paths to doors and clothesline, low maintenance landscaping (fake grass, timber edged garden beds, plain concrete driveways)), gas appliances and hot water services, builders range carpets and tiles. These prices do not include roller doors or curtains.