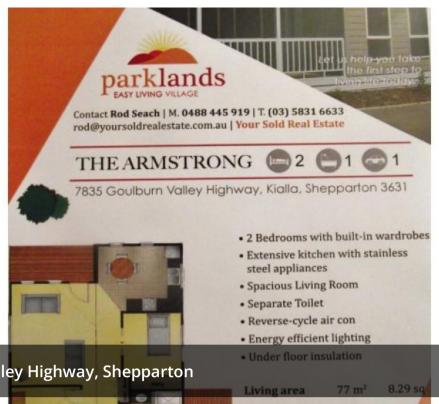

7835 Goulburn Valley Highway, Shepparton

## THE ARMSTRONG

Chassis size is 8 x 10.5 and carport size is 4 x 7, this is the same as the recently sold displays except we have put a back door in the bathroom and they are slightly wider by half a meter in width

These prices Include Basic Landscaping (paths to doors and clothesline, low maintenance landscaping (fake grass, timber edged garden beds, plain concrete driveways)), gas appliances and hot water services, builders range carpets and tiles. These prices do not include roller doors or curtains.