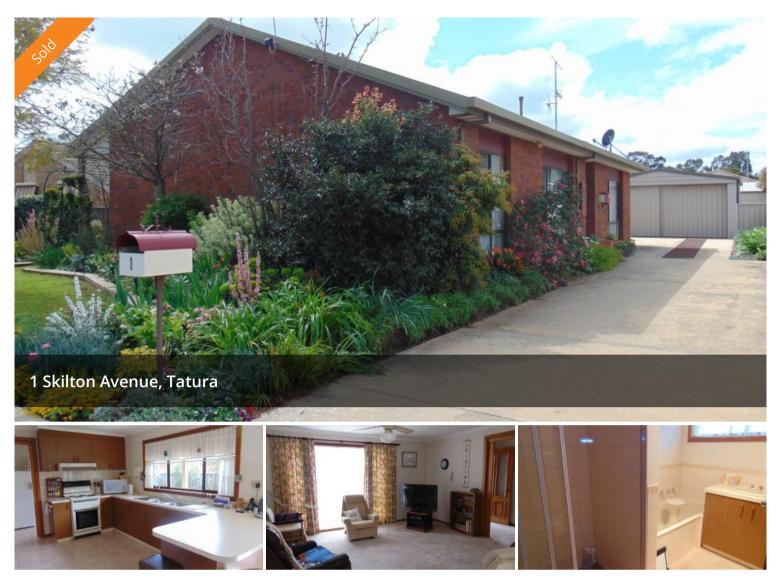

## **Great Location!**

Situated in a great location close to golf course and main shopping centre sits this neat and tidy 3 bedroom home. Consisting of L shape lounge and dining open plan kitchen area. 3 large bedrooms, central bathroom with bath. Evaporative cooling, gas heating and split system heating/cooling. Step outside to the manicured gardens and the 6 x 6 metre shed with power and concrete floor.

As an added bonus 1.5kw (8 panels) solar system comes with the home.