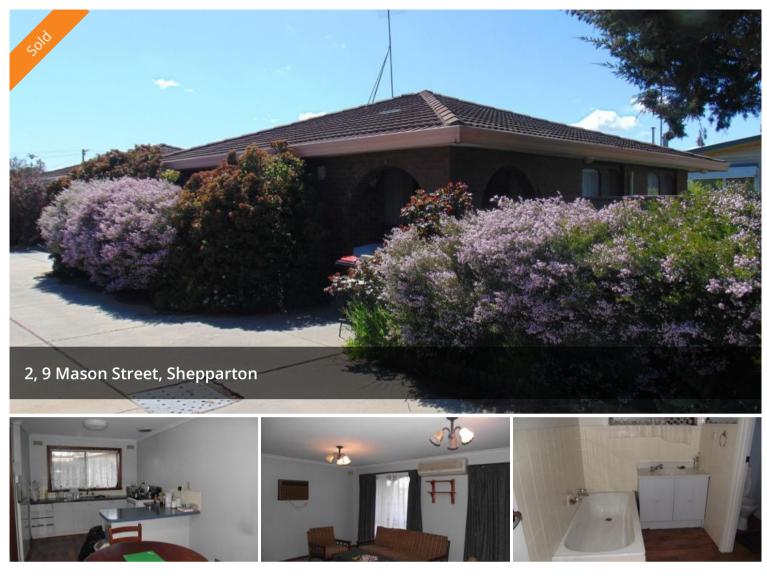

## Central Townhouse at 6.9% return!

Situated close to walking tracks and town central, this standalone townhouse consists of two bedrooms with built in robes, two living areas, separate lounge with split system heating and cooling, bright kitchen and meals area. Secure backyard with garden shed. Comes with long term excellent tenant paying \$220 p/w rent or vacant possession. Be quick!

🛱 2 🖺 1

PriceSOLD for \$157,500Property TypeResidentialProperty ID523