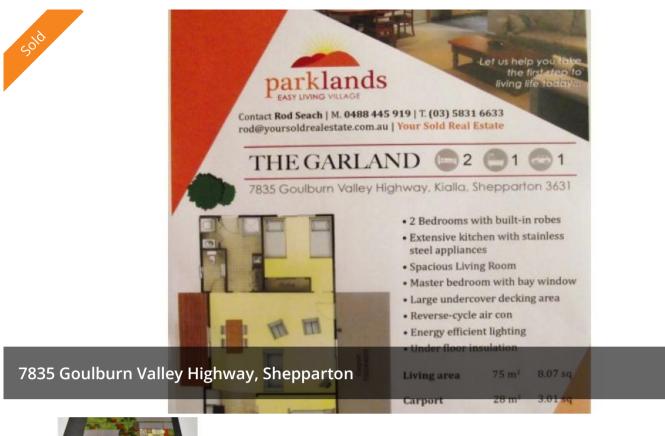

## THE GARLAND

Chassis size 8 x 10.5 and carport size is  $4 \times 12$  (full length), this is the same design as number 1 except positioned differently on the block. It will have a veranda underneath the carport from the side door back to the back of the veranda. Optional Caravan site.

🛱 2 📇 1 🚓 1

Price Property Type Property ID SOLD Residential 53