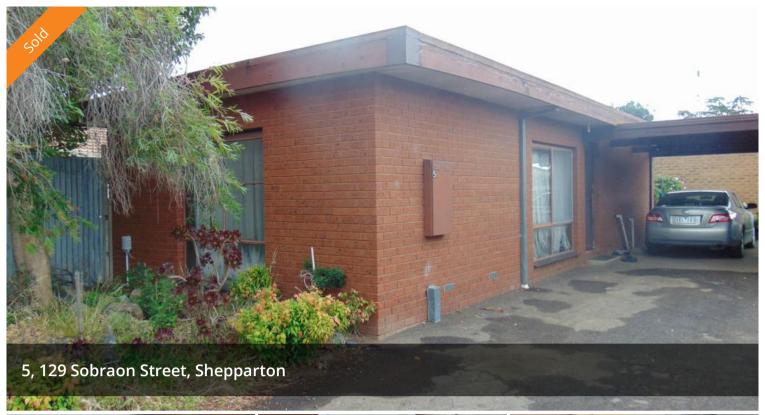

## **Investors, First Home Buyers 7.0% Return**

Forget bank interest when you can get 7% return on this 2 bedroom unit. Consisting of large open plan kitchen dining area, combined bathroom & laundry, L shape backyard of 132m2 approx. and carport.

Comes with long term tenants paying \$8,320 P/A or vacant possession will be available at end of lease. Be quick!

The above information provided has been furnished to us by the vendor/s. We have not verified whether or not that information is accurate and do not have any belief in one way or the other in its accuracy. We do not accept any responsibility to any person for its accuracy and do no more than pass it on. All interested parties should make and rely upon their own inquiries in order to determine whether or not this information is in fact accurate.