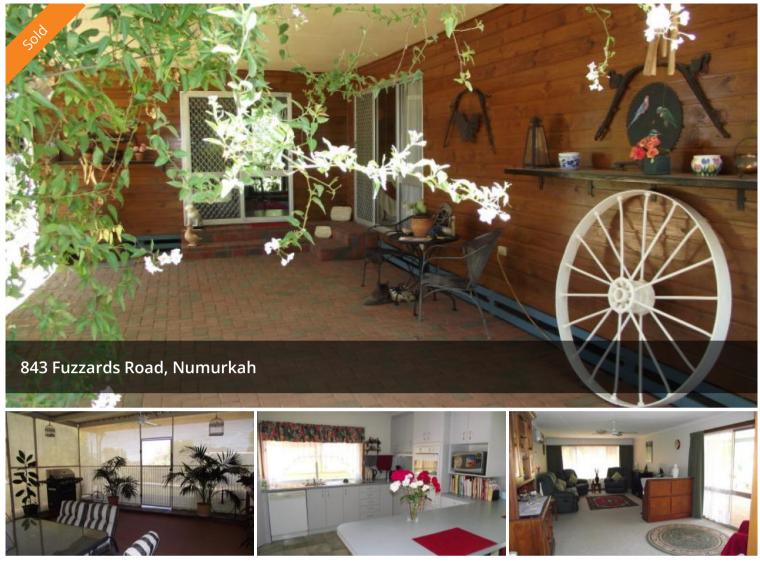

## **Superb Setting**

The moment you drive in to this property you feel the wow factor with the home surrounded by the magnificent shady garden and lawn area. The home features four bedrooms plus study, open kitchen dining area, large lounge room, wood & gas heating, evaporative cooling & air conditioning, two undercover entertaining areas and an in ground pool. Shedding is a feature with an 8 x 6 metre lock up shed with power and a 10 x 8 metre shed with power and concrete floor. All situated on 2