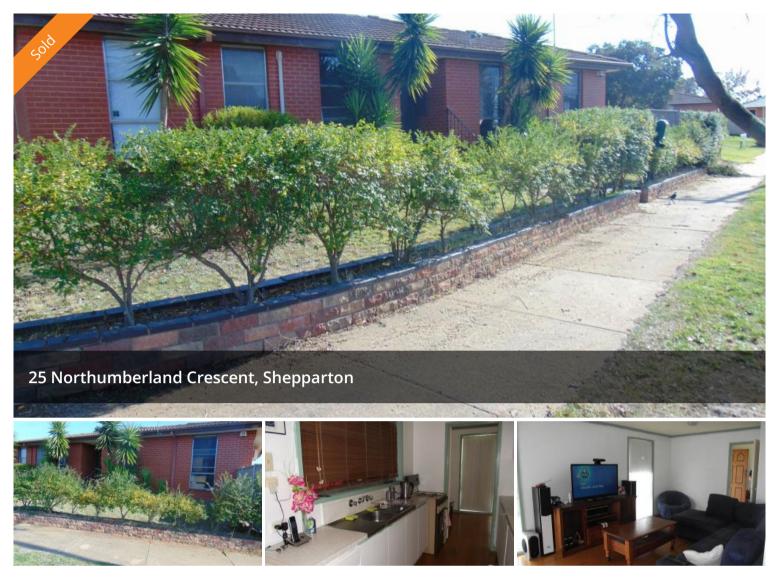

## **Investor Opportunity/ First Home Buyer**

Situated in south Shepparton sits this neat and tidy BV on a corner allotment of 500m2 approx. Consisting of 3 good sized bedrooms, central bathroom and reasonable living areas with gas heating and air conditioning. Secure backyard with carport and sleep out on shed. Currently rented for \$12,480 pa at 7.5% return. Be quick!

₿3 🖺 1 ഒ1

PriceSOLD for \$166,000Property TypeResidentialProperty ID620