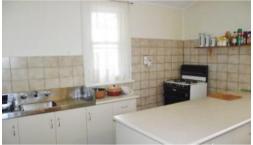

#### Features Include:

- 4 large bedrooms including split system in 1
- Open plan kitchen and dining area with gas cooking
- Family room with a split system
- High ceilings throughout (10 ft)
- Gas heating throughout & ducted floor heating
- Large Shed 8 x 6 metres
- Shed includes a old style pizza oven, concrete floor and power
- Potential to subdivide