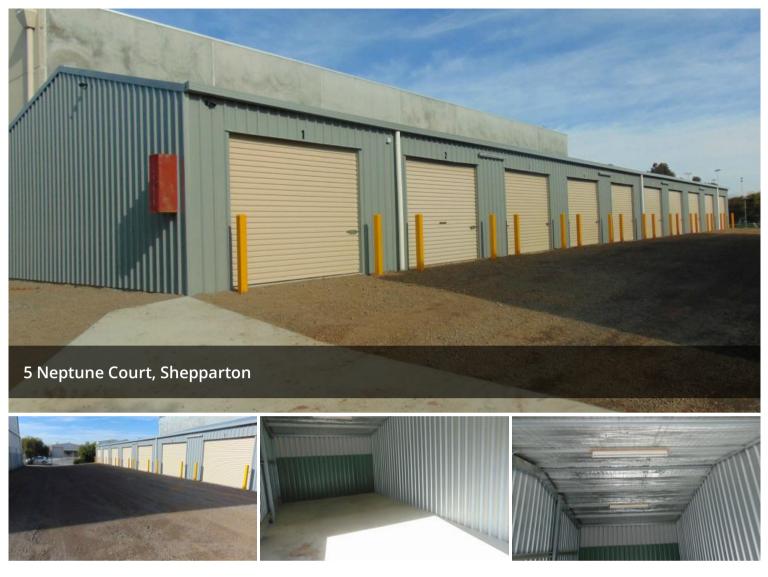

## **Shepparton Storage Sheds**

10 8m x 4m storage shed with lights (power), power points and concrete ground level floor. Very safe and secure with swipe card entry and bring your own padlock. Situated in North Shepparton. From \$240 per month.