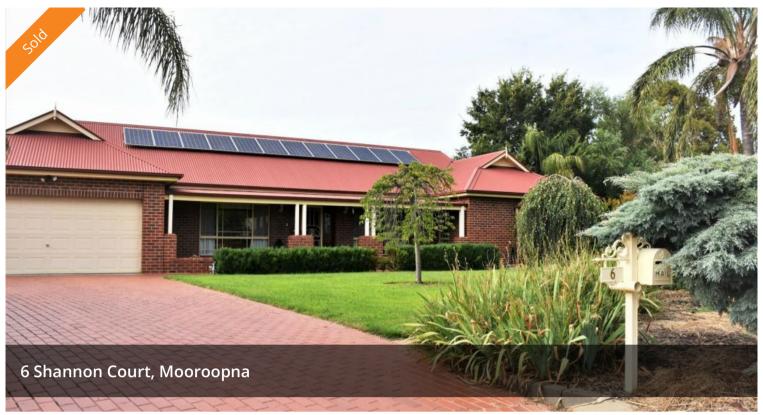

## Family Home on a Large Block

Offering a modern brick home in a quiet court. Open plan living with separate lounge, large kitchen with double fridge space, 3 large bedrooms all with overhead ceiling fans, BIR's in 2, master bedroom includes WIR and ensuite.

Double car garage with capacity to fit up to 4 vehicles. Large  $8m \times 7.7m \times 3m$  coulou bond shed with mezzanine floor.

Other great features include:

- Inbuilt vacuum system
- Swan view security system
- Riticulkated white ant system
- Solar panels of 3.0kw
- Conara slow burning wood fire
- Cathedral ceilings
- Automatic watering system
- Outdoor entertaining area

This home is on a huge 1765 m2 block. Definitely a must see home with loads of extras.

The above information provided has been furnished to us by the vendor/s. We have not verified whether or not that information is accurate and do not have any belief in one way or the other in its accuracy. We do not accept any responsibility to any person for its accuracy and do no more than pass it on. All interested parties should make and rely upon their own inquiries in order to determine whether or not this information is in fact accurate.