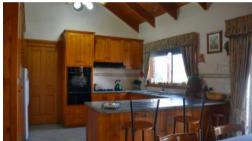

## Family Home on a Large Block

Offering a modern brick home in a quiet court. Open plan living with separate lounge, large kitchen with double fridge space, 3 large bedrooms all with overhead ceiling fans, BIR's in 2, master bedroom includes WIR and ensuite.

Double car garage with capacity to fit up to 4 vehicles. Large  $8m \times 7.7m \times 3m$  coulou bond shed with mezzanine floor.

Other great features include:

- Inbuilt vacuum system
- Swan view security system
- Riticulkated white ant system
- Solar panels of 3.0kw
- Conara slow burning wood fire
- Cathedral ceilings
- Automatic watering system
- Outdoor entertaining area