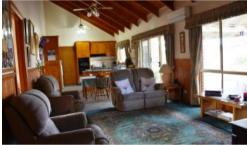

## Family Home on a Large Block

Offering a modern brick home in a quiet court. Open plan living with separate lounge, large kitchen with double fridge space, 3 large bedrooms all with overhead ceiling fans, BIR's in 2, master bedroom includes WIR and ensuite.

Double car garage with capacity to fit up to 4 vehicles. Large  $8m \times 7.7m \times 3m$  coulou bond shed with mezzanine floor.

Other great features include:

- Inbuilt vacuum system
- Swan view security system
- Riticulkated white ant system
- Solar panels of 3.0kw
- Conara slow burning wood fire
- Cathedral ceilings
- Automatic watering system
- Outdoor entertaining area