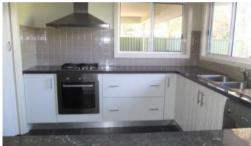

This family home includes two large living areas, three generous bedrooms with an ensuite and WIR to the master bedroom. The kitchen is simply stunning and includes a dishwasher, gas cooktop and electric oven along with plenty of cupboard space.