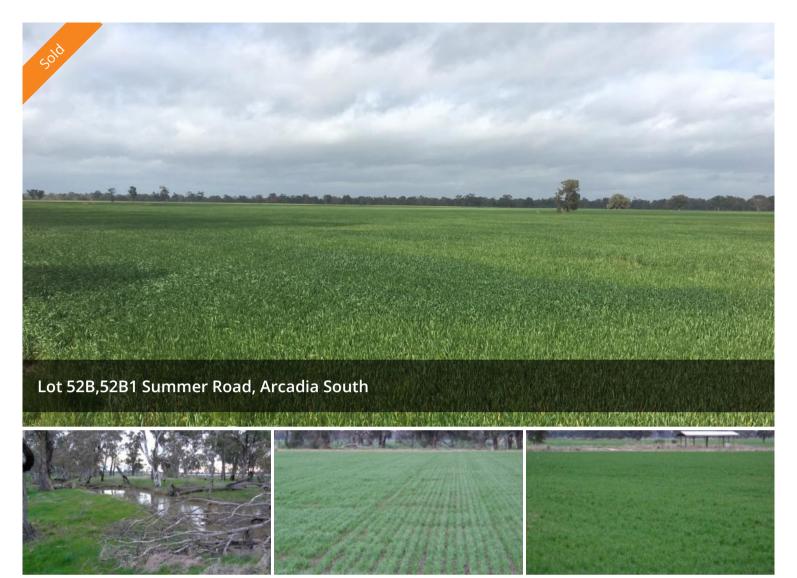

## **Cropping or Grazing 129.34HA**

Excellent cropping and grazing property situated 20 minutes south of Shepparton and 15 minutes north of Euroa.

Backing onto the Castle Creek, divided into four paddocks each with a dam.

The property also features old cattle yards, a hayshed and a great house site with built up driveway and power nearby. 129.34HA, plus grazing licence 5.8HA and 1.62HA.

The above information provided has been furnished to us by the vendor/s. We have not verified whether or not that information is accurate and do not have any belief in one way or the other in its accuracy. We do not accept any responsibility to any person for its accuracy and do no more than pass it on. All interested parties should make and rely upon their own inquiries in order to determine whether or not this information is in fact accurate.