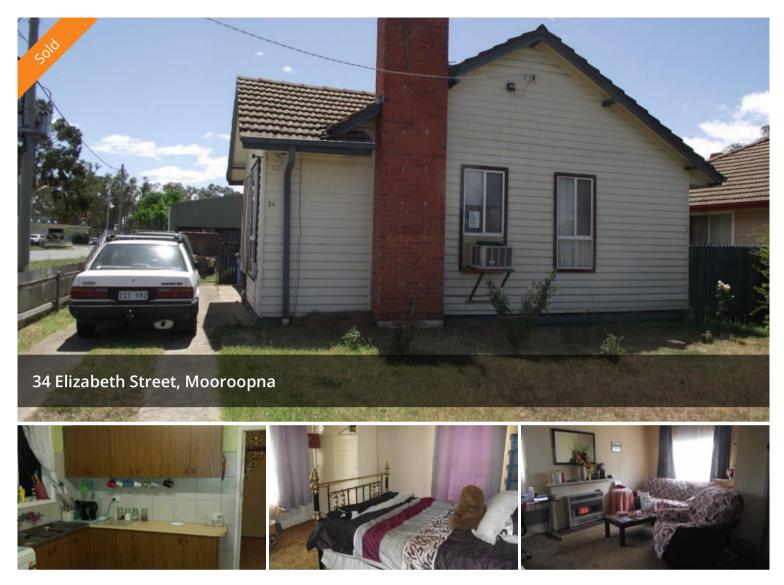

## Handy first home or investment

Situated in a central location near schools, kindergartens, shops and the golf course, this handy package is one not to be missed. The home would suit first home buyers/investors or renovators. The many features include three bedrooms, cosy lounge room and an open plan kitchen and dining room.

Externally a large shed with concrete floor and power provide the perfect workshop or storage options and solar panels provide a saving to your power bill.

Be quick to add this one to your portfolio.

The above information provided has been furnished to us by the vendor/s. We have not verified whether or not that information is accurate and do not have any belief in one way or the other in its accuracy. We do not accept any responsibility to any person for its accuracy and do no more than pass it on. All interested parties should make and rely upon their own inquiries in order to determine whether or not this information is in fact accurate.

## 🛱 3 🖺 1 🚓 2 🗔 720 m2

PriceSOLD for \$130,000Property TypeResidentialProperty ID666Land Area720 m2