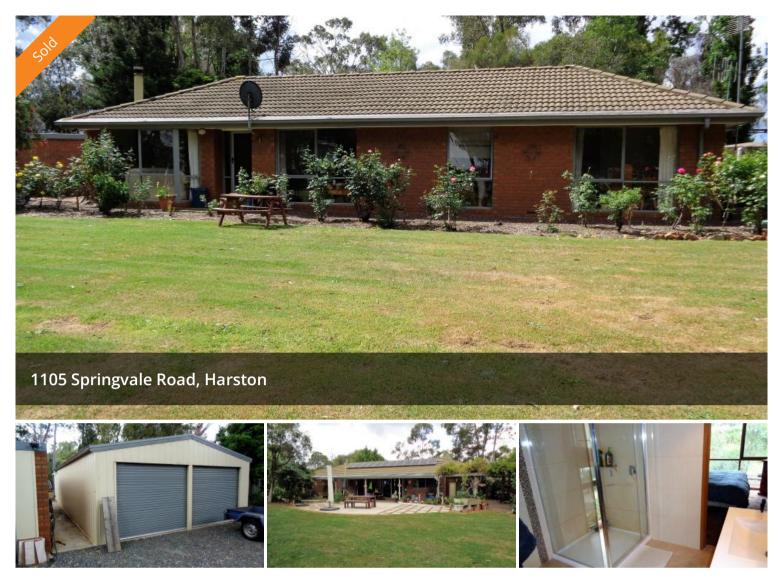

## **Croydon Park**

Situated just a short drive from Tatura, sits this very private lifestyle property. The moment you enter you feel the serenity of the large but manageable garden area with well-established plants, roses and shrubs.

Three-bedroom brick home with renovated bathroom, new carpet and tiles and new split system heating and cooling. Many more features with this property include an as new 13 x 6 metre lock up shed with power and concrete floors, an outdoor entertaining area big enough for the whole family, rustic cattle yards, approx. 200 mature olive trees and fruit trees, bird avery and chook and calf sheds.

The land is divided into 4 paddocks equalling 3.79 HA (10 acres) approx. with 2 meg stock and domestic water supply.

If you are looking for a lifestyle property that is all set up then an inspection is a must!!