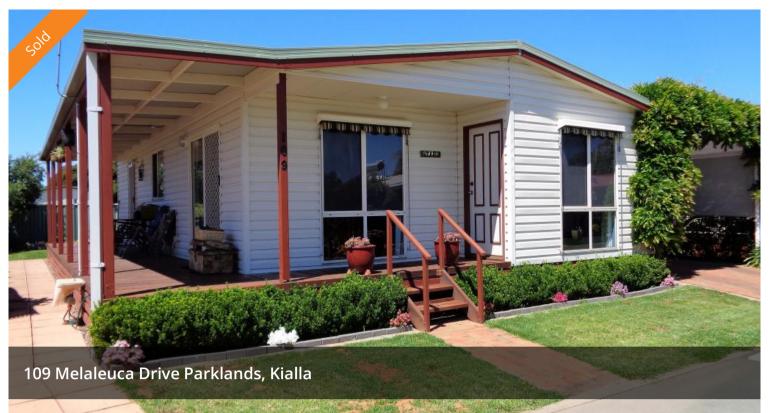

## **Lifestyle Living**

Are you over 50 and looking to downsize?

Then we have the perfect property for you. Consisting of a large open plan living area with floating floor throughout, split system heating and cooling and wood heating for the cold nights. Gas stove, dishwasher, 2 good sized bedrooms with BIR's. Bright bathroom and separate toilet.

Step outside to the decked verandah, low maintenance backyard with watering system, 3m x 6m shed with power and concrete floor and large 3 car carport. Just move in and relax. Situated in Parklands lifestyle village.