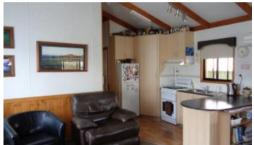

## Parklands Lifestyle Village

Situated right down the back of the village sits this 9-year-old villa consisting of cathedral ceilings, open plan living area with gas stove, split system heating and cooling. 2 bedrooms, main with walk in robe and second split system. Front decked verandah, 3 car carport (room for a caravan), manageable backyard with space and shed with power and concrete floor.