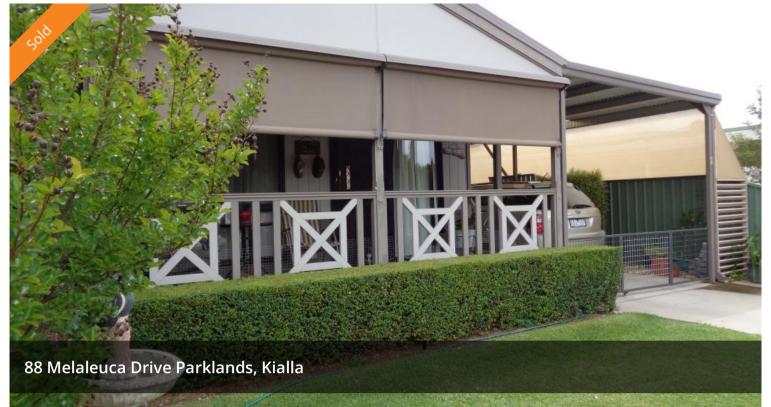

## Parklands Lifestyle Village

Situated right down the back of the village sits this 9-year-old villa consisting of cathedral ceilings, open plan living area with gas stove, split system heating and cooling. 2 bedrooms, main with walk in robe and second split system. Front decked verandah, 3 car carport (room for a caravan), manageable backyard with space and shed with power and concrete floor.