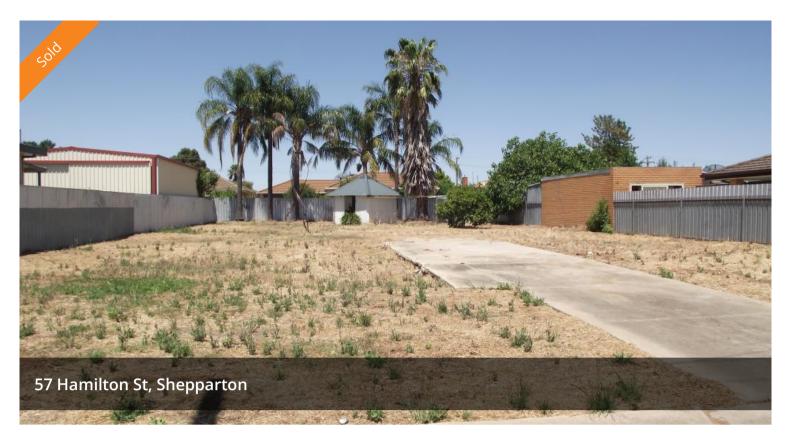

## **Ideal Development Site**

Ideal development site with all services available. 845m2 block. Build units (STCA) or just build your dream home with plenty of space available in an established position close to schools and shops.

🗔 845 m2

PriceSOLD for \$130,000Property TypeResidentialProperty ID689Land Area845 m2