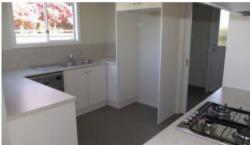

## **As New Townhouse**

Consisting of three bedrooms with built in robes, full ensuite to master bedroom including double vanity and separate toilet. The main bathroom enjoys a large shower separate bath and guest powder room. The kitchen has quality appliances including gas cooktop, electric oven and stainless steel dishwasher. Plenty of living area with ducted heating and evaporative cooling throughout. Solar hot water and a 2000 litre rainwater tank, double lock up garage with remote door and lovely landscape gardens complete this excellent package. All there is left to do is move in and relax. Inspection sure to please!