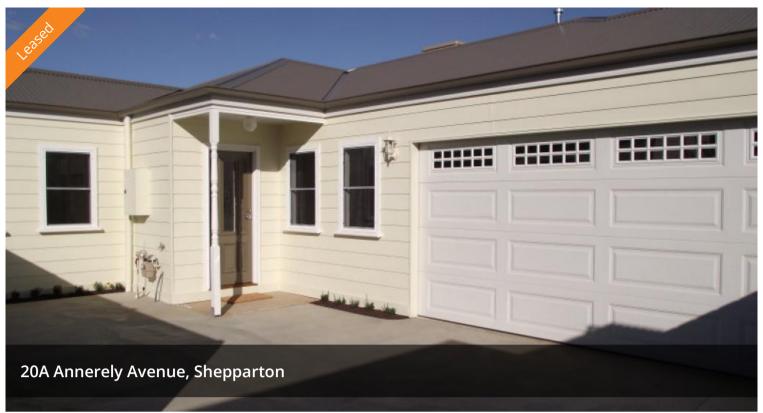

## **As New Townhouse**

Consisting of three bedrooms with built in robes, full ensuite to master bedroom including double vanity and separate toilet. The main bathroom enjoys a large shower separate bath and guest powder room. The kitchen has quality appliances including gas cooktop, electric oven and stainless steel dishwasher. Plenty of living area with ducted heating and evaporative cooling throughout. Solar hot water and a 2000 litre rainwater tank, double lock up garage with remote door and lovely landscape gardens complete this excellent package. All there is left to do is move in and relax. Inspection sure to please!