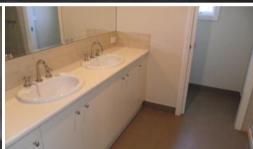

## **As New Townhouse**

Consisting of three bedrooms with built in robes, full ensuite to master bedroom including double vanity and separate toilet. The main bathroom enjoys a large shower separate bath and guest powder room. The kitchen has quality appliances including gas cooktop, electric oven and stainless steel dishwasher. Plenty of living area with ducted heating and evaporative cooling throughout. Solar hot water and a 2000 litre rainwater tank, double lock up garage with remote door and lovely landscape gardens complete this excellent package. All there is left to do is move in and relax. Inspection sure to please!