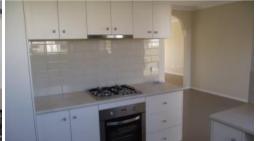

## **As New Townhouse**

Consisting of three bedrooms with built in robes, full ensuite to master bedroom including double vanity and separate toilet. The main bathroom enjoys a large shower separate bath and guest powder room. The kitchen has quality appliances including gas cooktop, electric oven and stainless steel dishwasher. Plenty of living area with ducted heating and evaporative cooling throughout. Solar hot water and a 2000 litre rainwater tank, double lock up garage with remote door and lovely landscape gardens complete this excellent package. All there is left to do is move in and relax. Inspection sure to please!