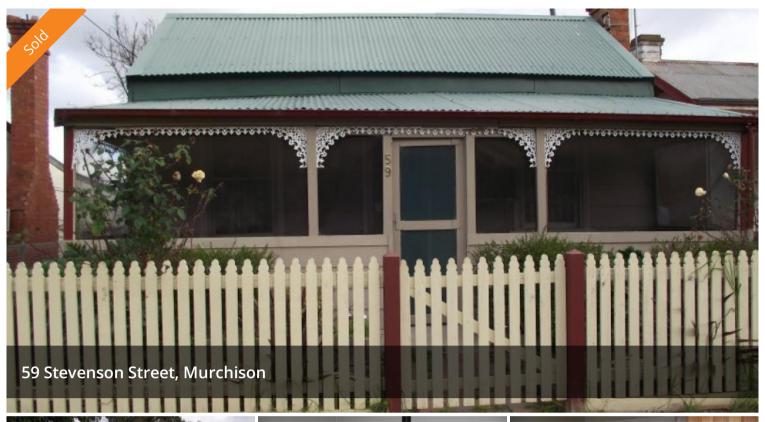

## Easy to find, Hard to leave!

Just 2 hours from Melbourne this charming minor?s cottage situated across the road from the Goulburn River, is ready and waiting to find an owner who enjoys a low maintenance lifestyle, a weekend of fishing, spending time in its large shed/backyard or relaxing in front of its inviting log gas fire. This is a home you will find so hard to leave once your weekend is over. Featuring three bedrooms, a separate lounge room (with a log gas fire heater and air-conditioning), a tidy kitchen and bathroom, separate laundry area with a linen cupboard. The enclosed insect-proof front verandah area combined with an outdoor patio area and large 9 x 6 shed (with roller access through to a large rear yards.), is ideal for those who like outdoor space, enjoy projects such as creating a vegie garden or having chooks or just wanting extra storage areas. Situated within walking distance to town facilities, makes this the perfect property for the weekender, an investor or people wanting to live in this delightful community. Only an inspection, will allow you to experience its charm and potential.