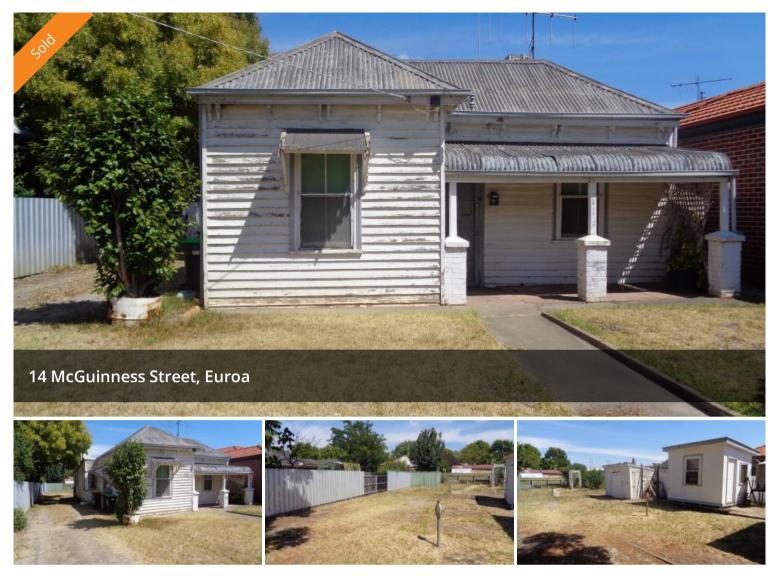

# **Attention developers or renovators!**

Situated in an excellent position only one street back from the main shopping centre and close to railway station sits this 713m2 approx. block. Old cottage on property which could be renovated or demolished, and townhouses built (STCA). Does have easement on left hand side approx. 4 metres wide.

## 🛱 3 🖺 1 🗔 713 m2

PriceSOLD for \$180,000Property TypeResidentialProperty ID704Land Area713 m2