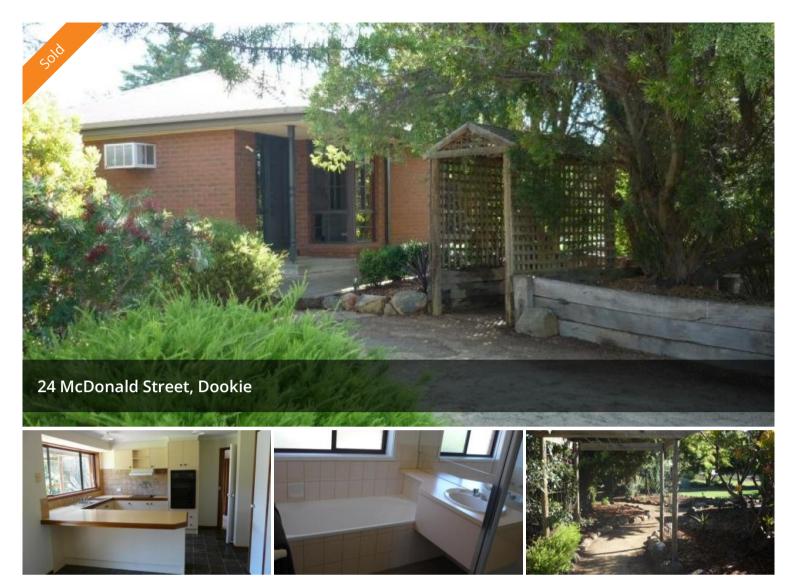

## **Absolutely Stunning Lifestyle Property!**

Absolutely stunning life style property situated on just under an acre of land with a magnificent established garden that compliments the fantastic rural and mountain views. This much loved, one owner brick veneer home has been freshly painted and fitted with new drapes and blinds throughout. It is in fantastic condition with nothing to spend and ready to move in. Air conditioning and a solid wood heater compliment the lounge room. Two bedrooms have BIRs and the master bedroom has an ensuite and WIR. Lovely garden views from all windows. The kitchen/meals area (complete with rainwater, dishwasher and new hotplates) opens out onto a large paved pergola area with stunning views of Mt Saddleback. There is provision to garage 3 cars with lots of area for a vegetable garden and a home for the chooks. Great for the tradesman, retirees, or a family that needs room to play, this property caters for all. Rear access and vacant land either side makes this home situated in Dookie a rare find!