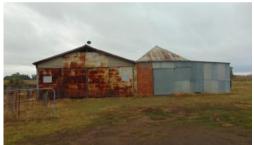

Various sheds including a shearing shed, storage sheds, machinery shedding, workshop and old buildings add to the charm of this property. Four to five paddocks, sheep yards and plenty of storage makes this acreage a great package.