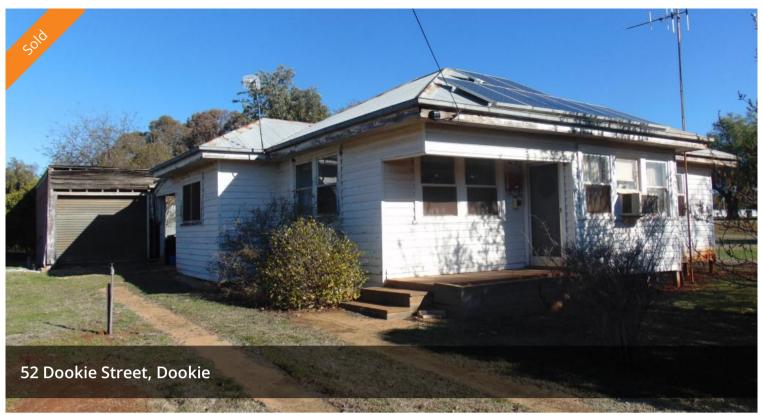

## **Escape the city**

If you're looking for a country escape then Dookie is the answer to your dreams. This hobby farm is situated in the Dookie township near the recreation reserve on approx. just over three acres (1.24HA).. The property consists of a home which would be a wonderful project to renovate, the features include three bedrooms, lounge room and kitchen/ dining area.

Beautiful views with the convenience of towns amenities at your door step. Tank water as well as town water makes this location attractive to any purchaser.

With various shedding this property would suit the horse enthusiast, first home buyers, renovators, tradespeople or buyers wanting a lifestyle property to enjoy.