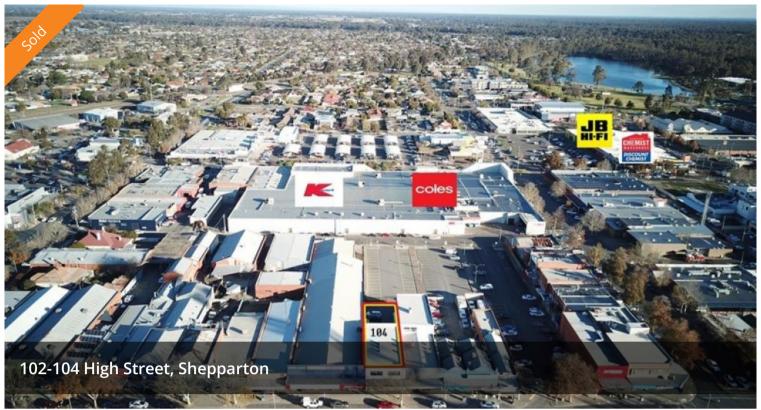

## CBD Retail and Office Freehold, a great package!

Investors or owner occupiers this is your opportunity to shine. Centrally located in the CBD this building is over two levels and comes with eight car parks for your convenience. The site is approx. 474m2.

Position is the key here with Target, Coles, Kmart and specialty stores within a stone's throw.

Come one, come all and check out this deal!

The above information provided has been furnished to us by the vendor/s. We have not verified whether or not that information is accurate and do not have any belief in one way or the other in its accuracy. We do not accept any responsibility to any person for its accuracy and do no more than pass it on. All interested parties should make and rely upon their own inquiries in order to determine whether or not this information is in fact accurate.