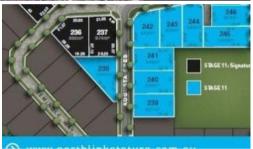

## Ready to build at Northlinks!!

Large corner block approx (842m2) with clear view of golf course.

Block has front and side entrance with all town services available.

Architect plans for modern 4 bedroom home have all been completed.

□ 842 m2

Price SOLD for \$125,000

Property Type Residential

Property ID 771 Land Area 842 m2