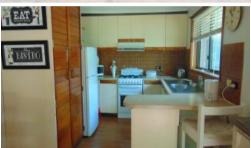

## Will sell fast!!

This freshly painted brick veneer home in situated in a quiet court close to schools and shops.

Features include:

- Large 9x6m shed with power, mezzanine floor and a bonus room inside
- 5kw solar panels
- 3 bedrooms, 2 with BIR's
- Large L shaped loungeroom
- 2 car carport
- Beautiful enclosed backyard
- Ducted heating and cooling throughout
- Canara heater
- Outdoor area with outdoor fernery