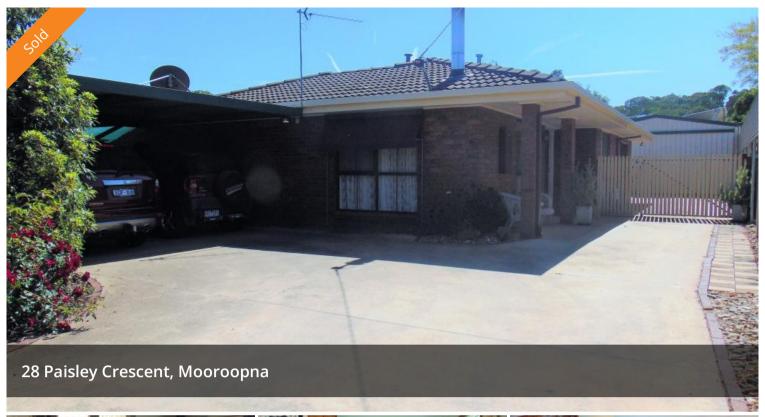

## Will sell fast!!

This freshly painted brick veneer home in situated in a quiet court close to schools and shops.

Features include:

- Large 9x6m shed with power, mezzanine floor and a bonus room inside
- 5kw solar panels
- 3 bedrooms, 2 with BIR's
- Large L shaped loungeroom
- 2 car carport
- Beautiful enclosed backyard
- Ducted heating and cooling throughout
- Canara heater
- Outdoor area with outdoor fernery

△ 3 ← 1 ← 2

Price SOLD for \$235,000 Property Type Residential

Property ID 775

**Agent Details** 

**Office Details** 

Shepparton 187 Corio Street Shepparton VIC 3630 Australia 03 5831 6633