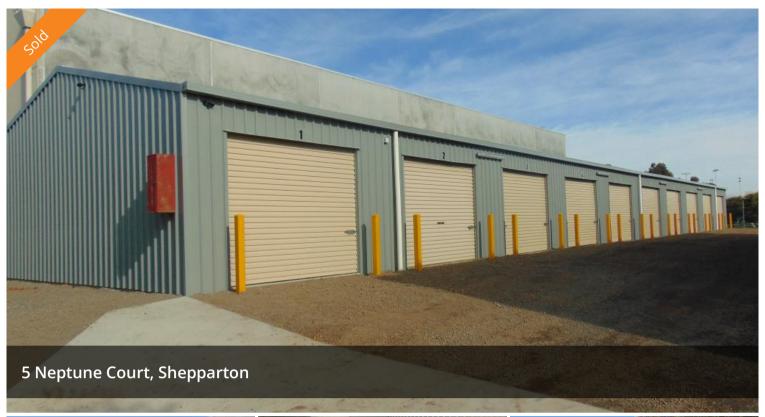

## Storage shed, over 5% return

Investors look here! Just on the market are these 10 storage sheds. 8x4 metres in size with power connected to each shed. Land size of 1144m2 approx. with room to expand (STCA). Situated in the popular north end of town with a return of over 5% receiving \$200 per month for each shed.

□ 1,144 m2

Price
SOLD for \$315,000
Property Type Commercial 785
Land Area 1,144 m2
Warehouse Area