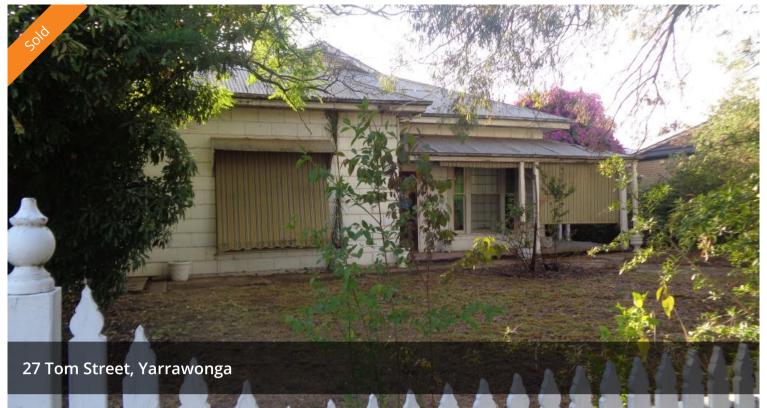

## Attention developers & renovators – 2 road frontages

Situated in an excellent position just behind main shopping centre and close to the lake. Early 1900's federation style home consisting of 5 bedrooms & study. Pressed metal ceiling approx. 12 feet high, leadlight windows, gas heating & 3 fireplaces. Step out the back to the large 1087m2 (approx.) block with 2 road frontages, shed and carport. All surrounded by well established gardens. If you are after a renovator in an excellent position or looking to develop and build townhouses STCA), then look no further.