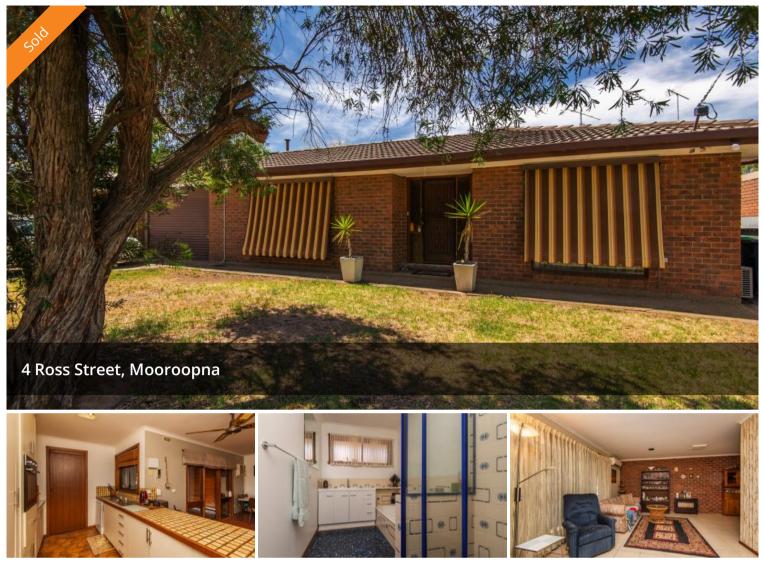

## A hidden treasure!

Investors, first home buyers, renovators or families this is your opportunity to purchase a home which has so much to offer.

Located in Mooroopna close to schools, shops and local amenities make this location very attractive for everyone. The many features include a large master bedroom with a WIR and semi ensuite. The remanding two bedrooms are serviced by the main spacious bathroom. Cooking is made easy with the functional kitchen overlooking the family/ dining area, along with two other very large living areas to allow the family plenty of living space.

Externally the secure yard has a garden shed, single lock up garage and a study or rumpus room off the garage which would be ideal if you worked from home. This amazing home really is a hidden treasure and inspections are a must to appreciate all it has to offer.