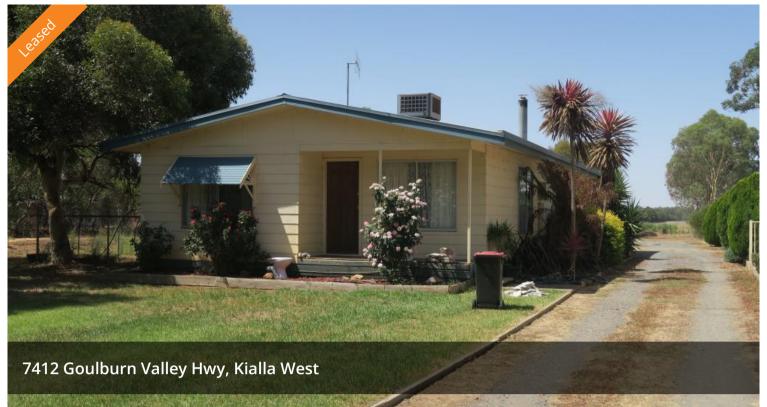

## **Country Style living**

This home is situated conveniently located 10 minutes from Shepparton and within walking distance to a country school. Consisting of 2 bedrooms, 2 bathrooms and a study or 3rd bedroom. It also has a sleepout/office with a split system. It has a wood fire in the lounge and ducted air conditioning throughout, dishwasher and all electric appliances with solar panels making your power bills minimal. Secured fencing outside with a double carport and a 6X9 Shed. Apply now before it's too late.