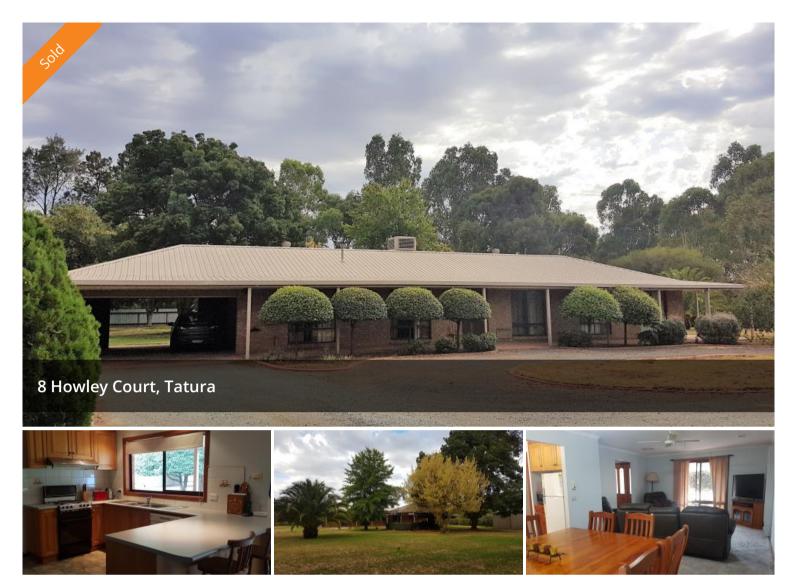

## Family Home with Great Entertaining

This home on a large block has it all for great entertaining and a family. Two lounge rooms and three bedrooms plus a large shed and outdoor area make this a perfect place for your family to call home.

Some of the great features include:

- Large block with lots of space (4,285 m2)
- 2 lounge rooms
- Main bedroom with ensuite and WIR
- Ducted heating and cooling throughout keeping you comfortable all year long.

- A large shed of 7.5m x 20m with a mezzanine floor and plenty of space for a man cave

- 2meg stock and domestic
- Very quiet area within walking distance to the main street

The above information provided has been furnished to us by the vendor/s. We have not verified whether or not that information is accurate and do not have any belief in one way or the other in its accuracy. We do not accept any responsibility to any person for its accuracy and do no more than pass it on. All interested parties should make and rely upon their own inquiries in order to determine whether or not this information is in fact accurate.