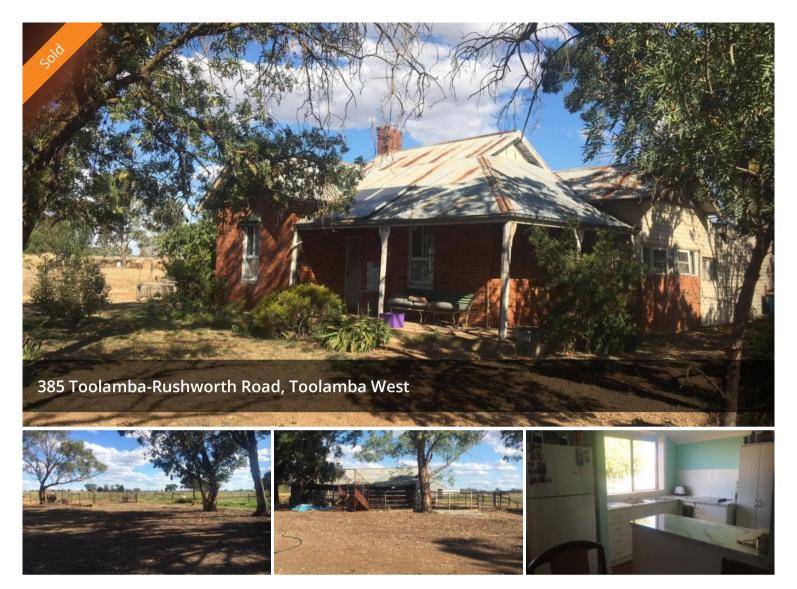

## Horse or lifestyle property

This property is situated just 10km from Tatura and 8km from Toolamba.

- 2 titles 22.25 Hec (50 acres)
- Unused dairy
- Stock yards
- 2 sheds (18m x 6m). 1 with concrete floor and 3 phase power
- 10,000 gallon concrete tank
- 75% of property is lasered
- Chemical free farm
- 3 bedroom home
- Large carport
- 3.5 kw solar panels
- House has 2 split systems, combustion stove and solar hot water
- Property has 5mg high reliability water

🛱 3 🖺 1 🗔 22.25 ha

PriceSOLD for \$385,000Property TypeResidentialProperty ID815Land Area22.25 ha